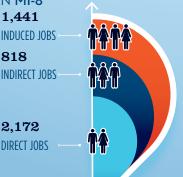

#### **ESTIMATED JOBS IMPACT OF RECREATIONAL BOATING-RELATED SPENDING IN MI-8**

| EST. TOTAL JOBS         | 4,431   |
|-------------------------|---------|
| EST. TOTAL LABOR INCOME | \$183.2 |
| Est. Direct Income      | \$74.4  |
| Est. Indirect Income    | \$45.7  |
| Est. Induced Income     | \$63.1  |

1,441 **INDUCED JOBS** 818 **INDIRECT JOBS** 2.172