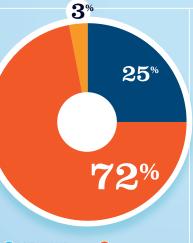

#### RECREATIONAL BOATING **CREATES JOBS IN MI-8**

| TOTAL BOATING JOBS         | 342 |
|----------------------------|-----|
| Boat Building              | -   |
| Motor / Engine Mfgr.       | -   |
| Accessory / Supplies Mfgr. | 11  |
| Dealers / Wholesalers      | 247 |
| Boat Services              | 84  |