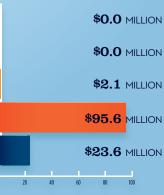

#### RECREATIONAL BOATING **INDUSTRY SALES IN MI-8**

|                               | MILLIONS     |
|-------------------------------|--------------|
| Boat Building                 | \$0.0        |
| Motor / Engine Mfgr.          | \$0.0        |
| Accessory / Supplies Mfgr.    | \$2.1        |
| TOTAL MFGR. SALES             | <b>\$2.1</b> |
| Dealers / Wholesalers         | \$95.6       |
| Boat Services                 | \$23.6       |
| TOTAL RETAIL & SERVICES SALES | > \$119.2    |
| <u> </u>                      |              |

DLRS/WHOLESALERS BOAT SERVICES

MOTOR/ENG. MFGR. ACC./SUPPLIES MFGR.